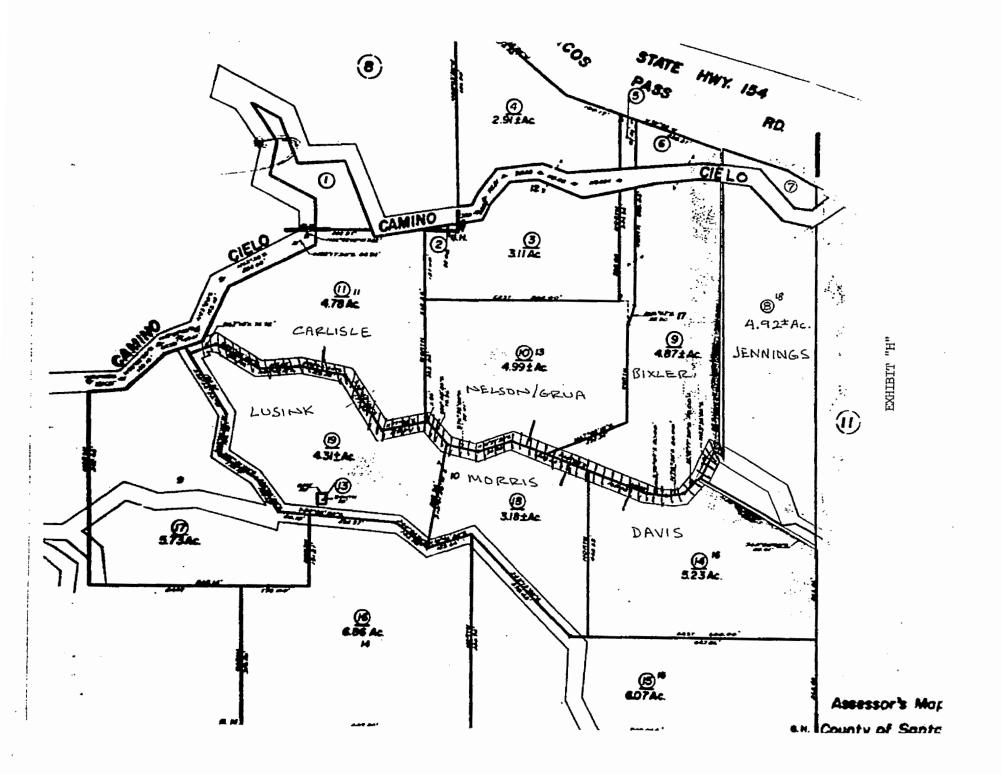

- A. JOEL E. CARLISLE and JOYCE CARLISLE ("Carlisle") are the owners of that property described in Exhibit "A" and shown as Parcel 11 on the Assessor Parcel Map attached as Exhibit "H" ("Carlisle Property").
- B. MARY JANE NELSON and MICHAEL D. GRUA ("Nelson/Grua") are the owners of that property described in Exhibit "B" and shown as Parcel 10 on the Assessor Parcel Map attached as Exhibit "H" ("Nelson/Grua Property").
- C. BRENT BIXLER and NANCY BIXLER ("Bixler") are the owners of that property described in Exhibit "C" and shown as Parcel 9 on the Assessor Parcel Map attached as Exhibit "H" ("Bixler Property").
- D. CRAIG JOSEPH JENNINGS and JUDY JACOBSON JENNINGS ("Jennings") are the owners of that real property described in Exhibit "D" and shown as Parcel 8 on the Assessor Parcel Map attached as Exhibit "H" ("Jennings Property").
- E. KURT D. LUSINK and DIANE M. LUSINK ("Lusink") are the owners of that certain property described in Exhibit "E" and shown as Parcel 19 on the Assessor Parcel Map attached as Exhibit "H" ("Lusink" Property").
- F. THOMAS R. BURT and JAMES SWEENEY ("Burt/Sweeney") are the owners of the real property described in Exhibit "F" and shown as Parcel 18 on the Assessor Parcel Map attached as Exhibit "H" ("Burt/Sweeney Property").
- G. CHARLOTTE DOYLE DAVIS ("Davis") is the owner of the real property described in Exhibit "G" and shown as Parcel 14 on the Assessor Parcel Map attached as Exhibit "H" ("Davis Property")
- H. There is an easement 25 feet in width lying 12.5 feet on either side of the common property lines between the Carlisle Property, the Lusink Property, the Nelson/Grua Property, the Morris Property, the Bixler Property, and the Davis Property, ending at the Jennings Property, as shown by the cross-hatched area on the Assessor's Map attached as Exhibit "H" ("Private Road Easement"). Within the Private Road Easement area is a private road which presently provides access to all of the benefited properties ("private road"). The purpose of this document is to confirm the easements for the benefit of all the benefited properties as provided herein and to provide for the repair and maintenance of the private road.

# 3. Maintenance and Improvements; Sharing of Costs; Authority of Road Master

- (a) The reasonable costs for maintenance and repair of the private road be shared as follows:
  - [i] The lineal distance from the westerly end of the private road where it intersects Camino Cielo to the respective driveways of each of the Carlisle, Nelson/Grua, Morris, Bixler and Jennings Properties shall be measured. Upon the execution of this agreement those distances are as follows:

| Carlisle     | 327 feet  |
|--------------|-----------|
| Nelson/Grua  | 962 feet  |
| Burt/Sweeney | 1140 feet |
| Bixler       | 1330 feet |
| Jennings     | 1330 feet |

[ii] Each owner's lineal footage shall be divided by the sum of all lineal footage to determine his proportionate share ("share") of the cost of maintenance. Upon the execution of this Declaration, the percentages allocated to each owner are as follows: